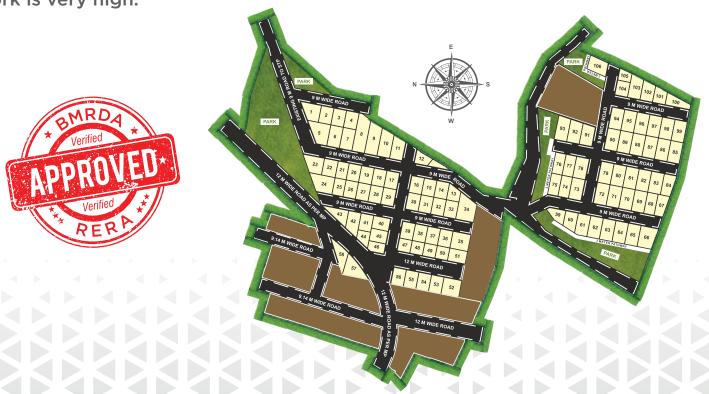

## **Sri Rama Enclave Phase 3**

PRM/KA/RERA/1251/308/PR/310123/005672

& NPS SCHOOL, BEHIND VIJAYA NURSING HOME.
KASABA HOBLI, ANEKAL TALUK, CHANDAPURA ANEKAL ROAD,
BANGALORE URBAN - 562106.

Shri Rama Enclave Phase 3 is a Compounded Community consisting of 106 Sites. The project is very well developed with all basic amenities with a compound wall.

The project was developed by Shree Developers, and the quality of their work is very high.

Project Location: Haldenahalli Village, Adjacent to Alliance University & NPS school, Behind Vijaya Nursing Home. Kasaba Hobli, Anekal Taluk, Chandapura Anekal Road, Bangalore Urban - 562106.