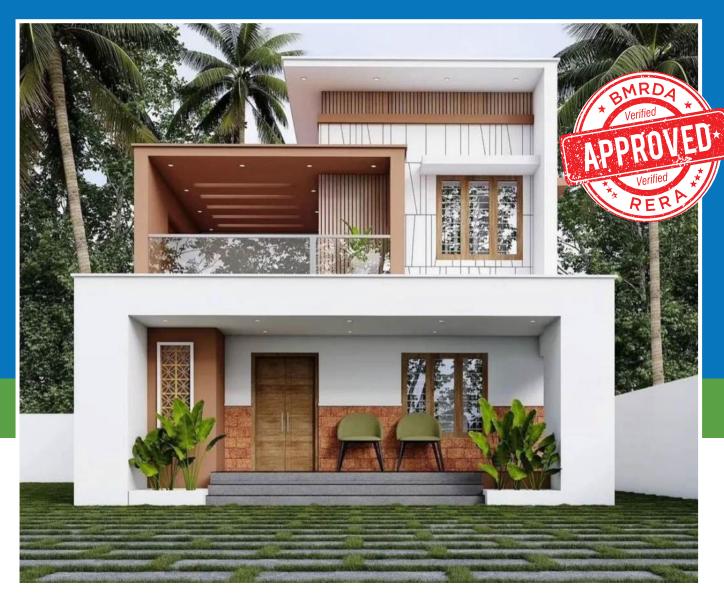

## **Sri Rama Enclave Phase 3**

PRM/KA/RERA/1251/308/PR/310123/005672

& NPS SCHOOL, BEHIND VIJAYA NURSING HOME.
KASABA HOBLI, ANEKAL TALUK, CHANDAPURA ANEKAL ROAD,
BANGALORE URBAN - 562106.

Shri Rama Enclave Phase 3 is a Compounded Community consisting of 106 Sites. The project is very well developed with all basic amenities with a compound wall.

The project work is 100% completed & Ready to Register. It is approved by major Banks such as LIC & IDBI. A few of our customers have constructed their dream home and are already residing in the project.